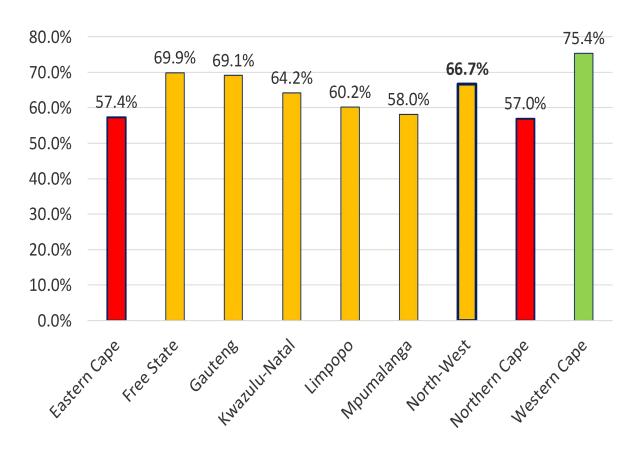

### **Content**

- 1. Curriculum Presentation
- 2. Infrastructure Presentation







### **NW: MATHS & PHY.SC**



### **DBE Vs NW % MATHS ACHIEVED**



### **DBE vs NW %PHY. SC ACHIEVED**



### **% MATHS PARTICIPATION**



### On our journey We were assisted by Various companies & NGO's

### **Digital Learning Training**







### **Improvement in Mathematics and Accounting**









### **Teacher Development and Reading**















### **Support for Coding and Robotics and Reading**









### **Technical Schools support**







### **Teacher Development and learner support**







### Teacher development and learner support











### **Support for Language and Mathematics performance**





### Learner support on career guidance and aviation







### **Support for Reading (library trolleys)**

















### 2024 line of direction

- The performance target for 2024 is 90%, a difference of 9% from the 2023 outpu