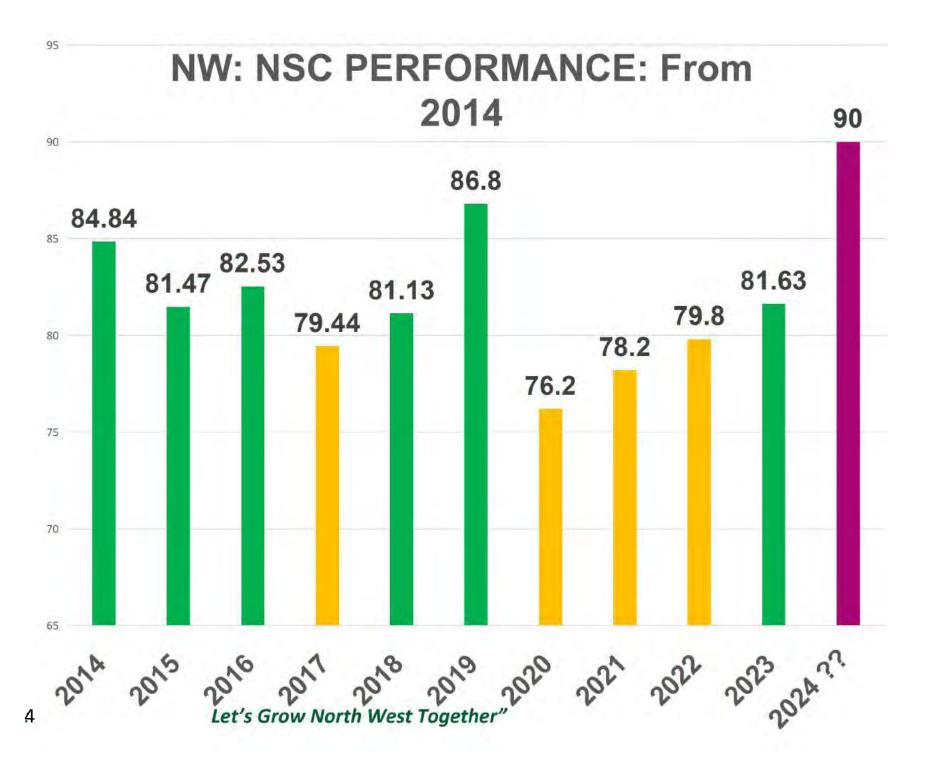

### 2024 line of direction

- The performance target for 2024 is 90%, a difference of 9% from the 2023 output
- The current cohort is 5% weaker than the 2023 class in overall performance of Grade 11.
- Still the key high enrolled subjects are among the identified under-performing subjects.
- This calls for intense, more focused form of support to the learners.