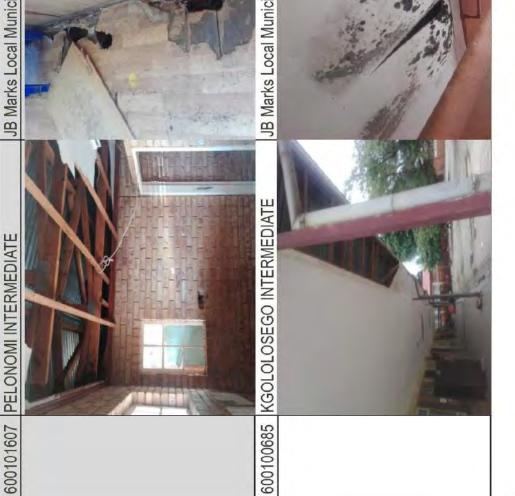

The 20 schools with the lowest condition rating are selected for this list. It is possible that these schools are being rationalised, and the list will be checked with the respective district for confirmation.