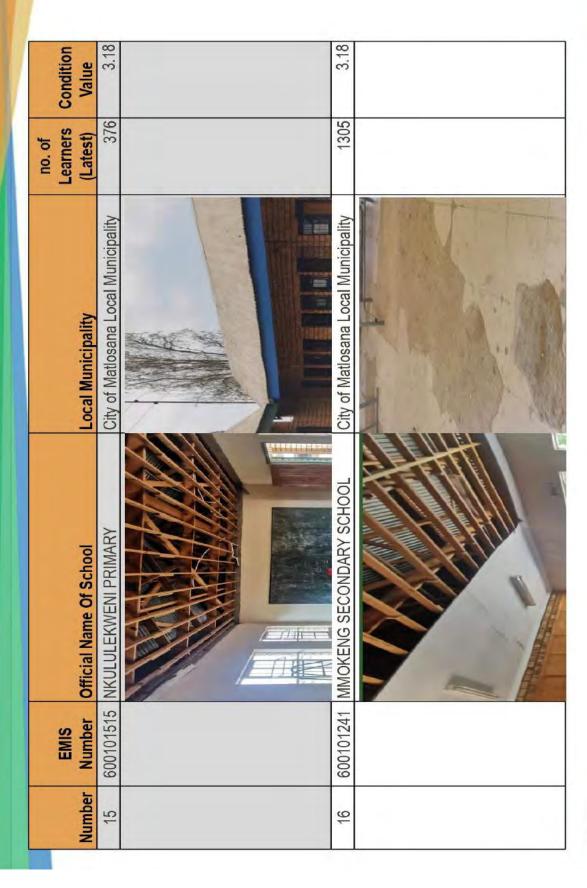

### **Support for Reading (library trolleys)**

### 2024 line of direction

- The performance target for 2024 is 90%, a difference of 9% from the 2023 output
- The current cohort is 5% weaker than the 2023 class in overall performance of Grade 11.
- Still the key high enrolled subjects are among the identified under-performing subjects.
- This calls for intense, more focused form of support to the learners.