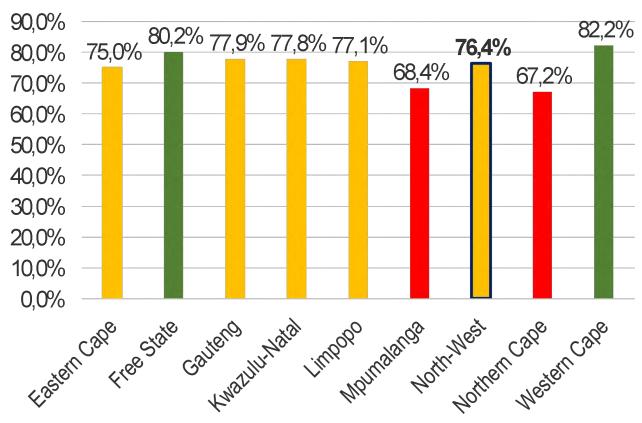

### **Content**

- 1. Curriculum Presentation
- 2. Infrastructure Presentation







### **NW: MATHS & PHY.SC**



### **DBE Vs NW % MATHS ACHIEVED**



### **DBE vs NW %PHY. SC ACHIEVED**



### **% MATHS PARTICIPATION**



### On our journey We were assisted by Various companies & NGO's

### **Digital Learning Training**







### **Improvement in Mathematics and Accounting**









### **Teacher Development and Reading**















### **Support for Coding and Robotics and Reading**









### **Technical Schools support**







### **Teacher Development and learner support**







### Teacher development and learner support











### **Support for Language and Mathematics performance**





### Learner support on career guidance and aviation







### **Support for Reading (library trolleys)**

















### 2024 line of direction

- The performance target for 2024 is 90%, a difference of 9% from the 2023 output
- The current cohort is 5% weaker tha