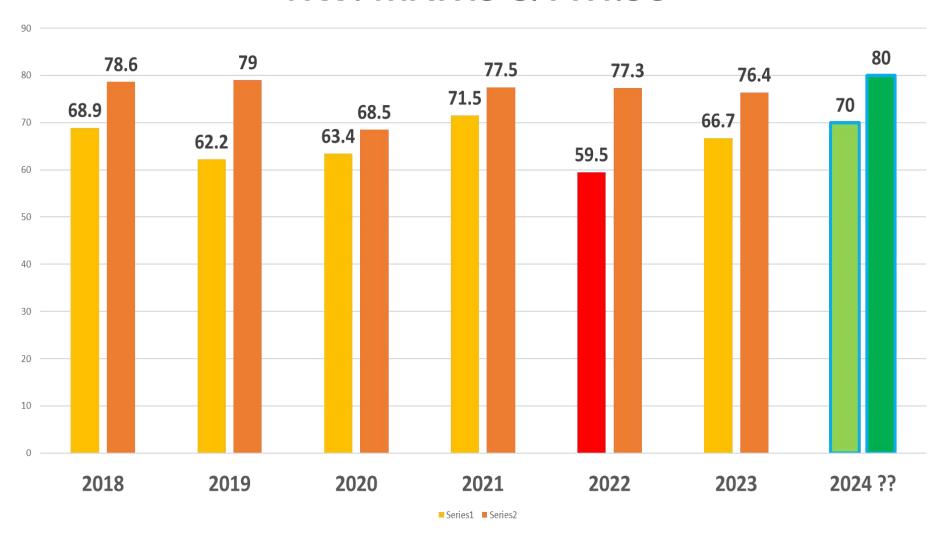

### **Content**

- 1. Curriculum Presentation
- 2. Infrastructure Presentation







### **NW: MATHS & PHY.SC**



### **DBE Vs NW % MATHS ACHIEVED**



### **DBE vs NW %PHY. SC ACHIEVED**



### **% MATHS PARTICIPATION**



### On our journey We were assisted by Various companies & NGO's

### **Digital Learning Training**







### **Improvement in Mathematics and Accounting**









### **Teacher Development and Reading**















### **Support for Coding and Robotics and Reading**









### **Technical Schools support**







### **Teacher Development and learner support**







### Teacher development and learner support











### **Support for Language and Mathematics performance**





### Learner support on career guidance and aviation







### **Support for Reading (library trolleys)**

















### 2024 line of direction

- The performance target for 2024 is 90%,