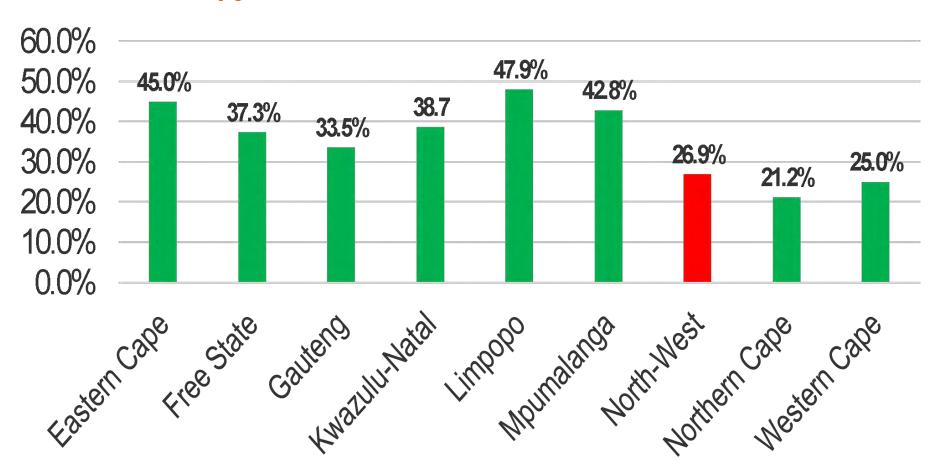

### **Content**

- 1. Curriculum Presentation
- 2. Infrastructure Presentation







### **NW: MATHS & PHY.SC**



### **DBE Vs NW % MATHS ACHIEVED**



### **DBE vs NW %PHY. SC ACHIEVED**



### **% MATHS PARTICIPATION**



### On our journey We were assisted by Various companies & NGO's

### **Digital Learning Training**







### **Improvement in Mathematics and Accounting**









### **Teacher Development and Reading**















### **Support for Coding and Robotics and Reading**









### **Technical Schools support**







### **Teacher Development and learner support**







### Teacher development and learner support











### **Support for Language and Mathematics performance**





### Learner support on career guidance and aviation







### **Support for Reading (library trolleys)**

















### 2024 line of direction

- The performance target for 2024 is 90%, a difference of 9% from the 2023 output
- The current cohort is 5% weaker than the 2023 class in overall perfo