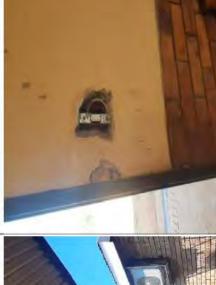

The 20 schools with the lowest condition rating are selected for this list. It is possible that these schools are being rationalised, and the list will be checked with the respective district for confirmation.